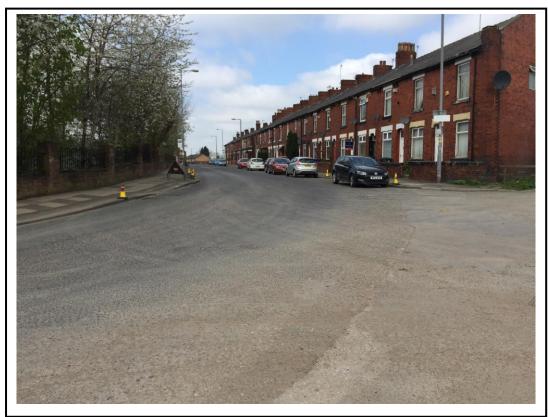

Photo 6 – view of terrace of residential properties on Edge Lane to the north west if the site.