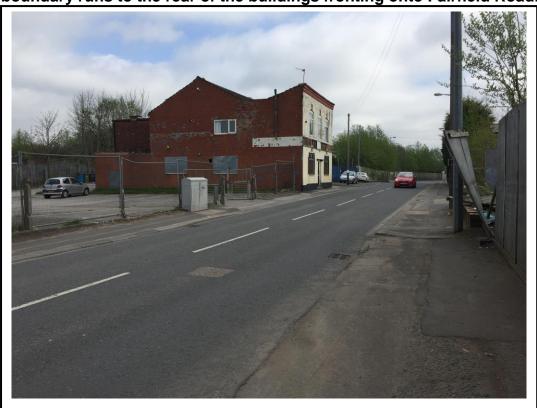

Application Number: 17/01034/FUL Edge Lane Droylsden

Photo 1 – looking east along Fairfield Road on southern boundary of the site towards the junction with Edge Lane.

Photo 2 – looking west on the opposite side of Fairfield Road – the site boundary runs to the rear of the buildings fronting onto Fairfield Road.