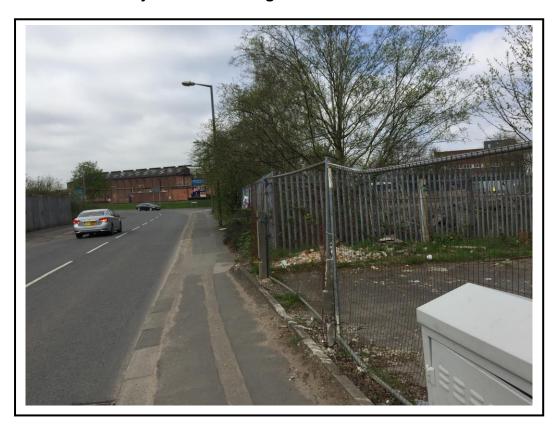

Application Number: 17/01034/FUL Edge Lane Droylsden

Photo 1 – looking east along Fairfield Road on southern boundary of the site towards the junction with Edge Lane.

Photo 2 – looking west on the opposite side of Fairfield Road – the site boundary runs to the rear of the buildings fronting onto Fairfield Road.