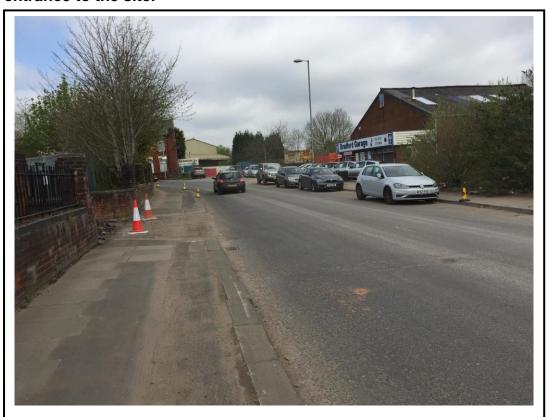

Photo 3 – view looking into the site towards the south eastern corner from the existing access on Edge Lane.

Photo 4 – looking northwards along Edge Lane opposite the existing entrance to the site.

Photo 5 – looking southwards along Edge Lane opposite the existing entrance to the site.