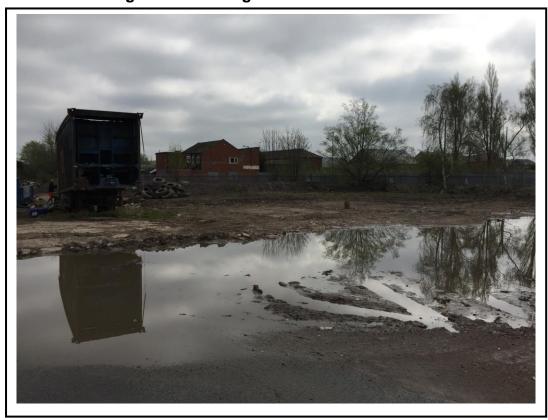

Photo 3 – view looking into the site towards the south eastern corner from the existing access on Edge Lane.

Photo 4 – looking northwards along Edge Lane opposite the existing entrance to the site.

Photo 5 – looking southwards along Edge Lane opposite the existing entrance to the site.