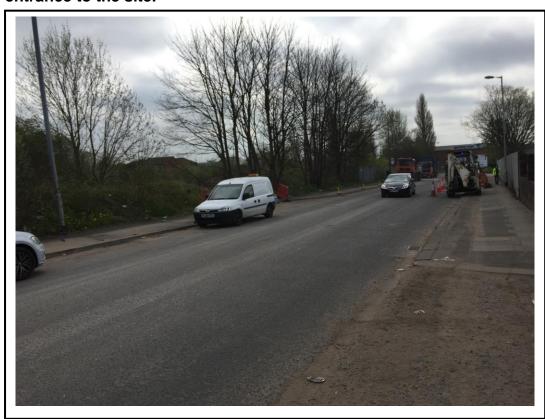

Photo 3 – view looking into the site towards the south eastern corner from the existing access on Edge Lane.

Photo 4 – looking northwards along Edge Lane opposite the existing entrance to the site.

Photo 5 – looking southwards along Edge Lane opposite the existing entrance to the site.